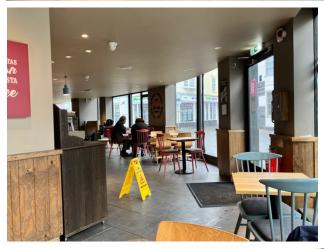

# Description

1Victoria Place is a character property with extensive frontage, currently trading as Costa Coffee

# Accommodation

The approximate areas (source VOA)

| Ground floor Sales | 170.9 sqm | 1840 sq ft |
|--------------------|-----------|------------|
| Basement           | 70 sq m   | 750 sq ft  |

Gerrard Matthews