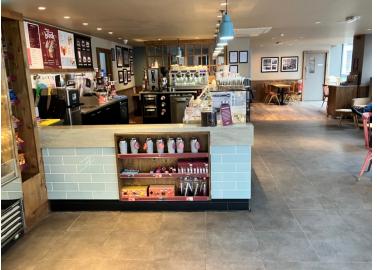

# Description

1Victoria Place is a character property with extensive frontage, currently trading as Costa Coffee

# Accommodation

The approximate areas (source VOA)

| Ground floor Sales | 170.9 sqm | 1840 sq ft |
|--------------------|-----------|------------|
| Basement           | 70 sq m   | 750 sq ft  |

Gerrard Matthews