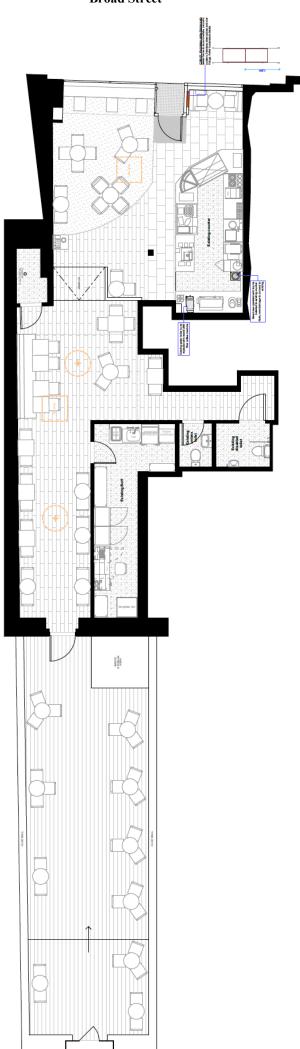

#### Plans see overleaf

PDF plans available on request

#### **Accommodation**

The approximate areas (source VOA):

Ground floor area 97.0 sq m 1200 sq ft