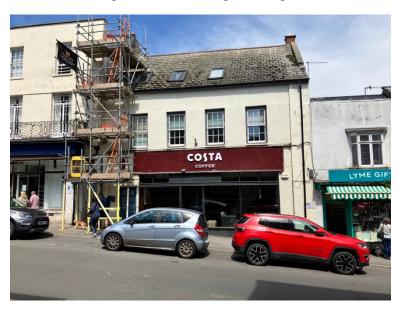

## 48 Broad Street Lyme Regis DT7 3QF

- Prominent Class E restaurant and part takeaway
- 1500 sq ft sales & 500 sq ft Storage

#### **Situation**

The property is located in a prominent position within the principal area of the town centre with numerous quality traders in the vicinity both multiples and regional.

#### **Description**

The property has tremendous character and currently trades as Costa Coffee on ground and first