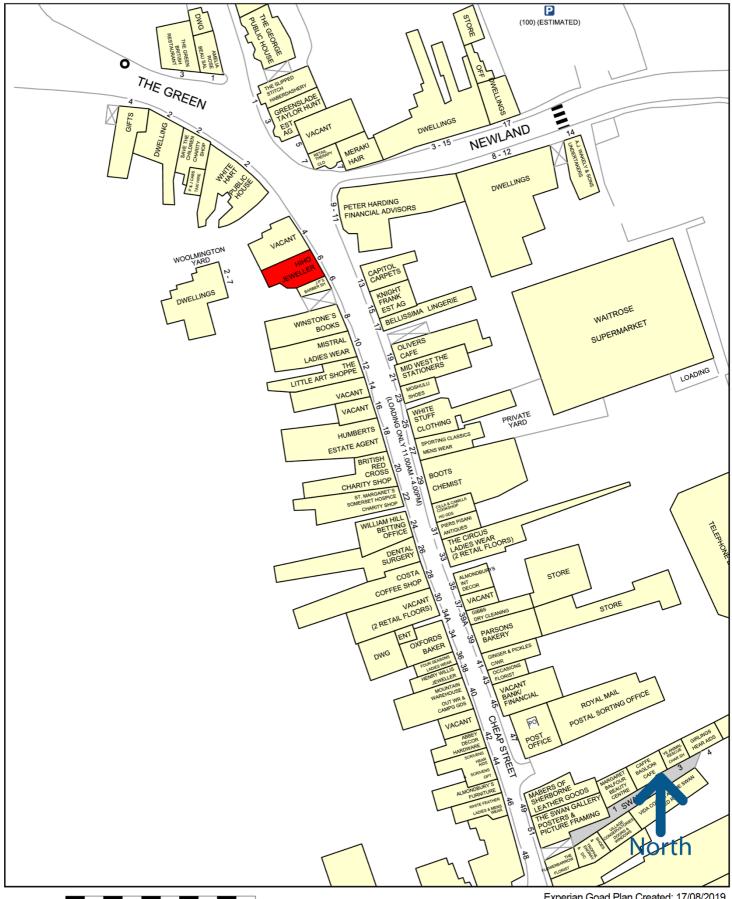

#### Location

Sherborne is a prosperous Dorset market town located approximately 5 miles to the west of Yeovil.

The property is located in a near prime location with neighbouring occupiers including many upmarket independent retailers as well as Waitrose, White Stuff, Boots and Costa Coffee

#### Further information or viewing

Gerrard Matthews BSc MRICS DD 01963 220267 Mob 07798 845626 gerrard@gerrardmatthews.co.uk www.gerrardmatthews.co.uk

Experian Goad Plan Created: 17/08/2019 Created By: Matthews Properties Ltd