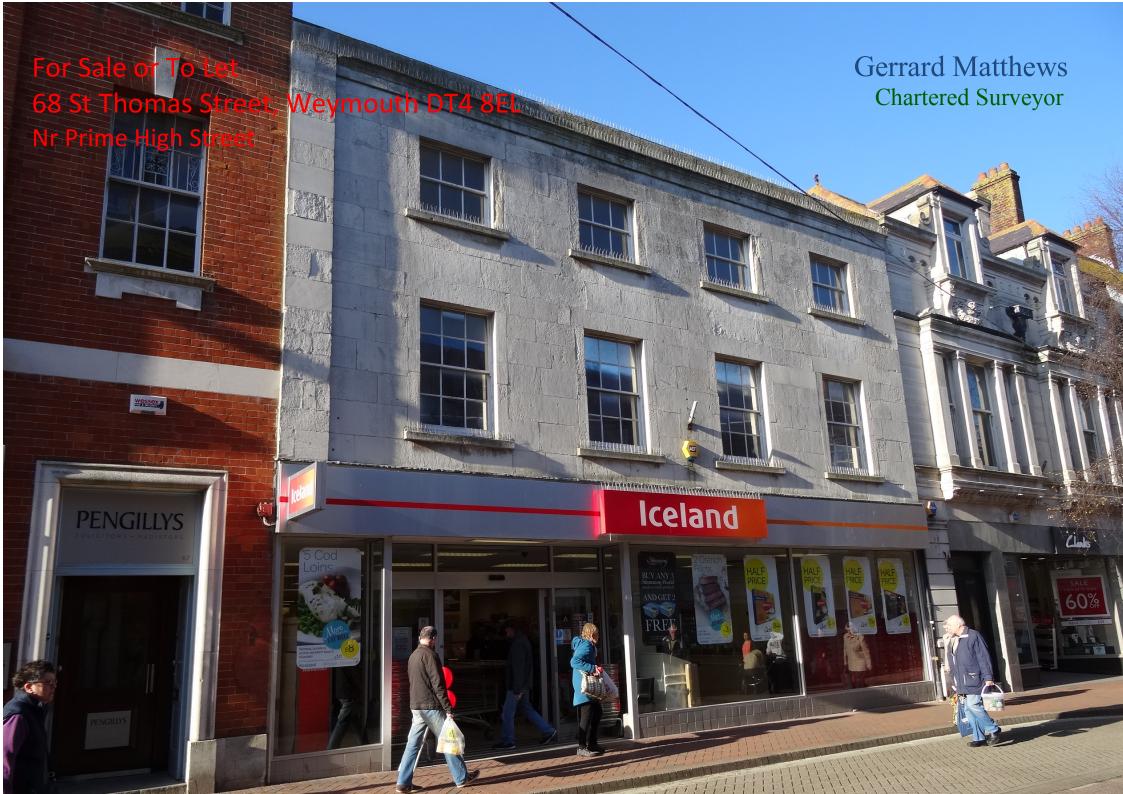

## **Situation**

The property is located in the busy section of St Thomas Street close to The Bond Street scheme and immediately adjacent to The Old Post Office scheme which is in the process of being redeveloped to create two large A3 units.

**Description** The property comprises a large open plan ground floor sales area with a small store at the rear with access immediately onto Nicholas Street at the rear providing rear loading. Although Grade II listed the interior of the property is of a modern concrete beam construction with brick elevations. The listing effectively applies to the frontage

#### Accommodation

The property has the following approximate dimensions and floor areas

| Gross frontage          | 12.8m  | 42'0"      |
|-------------------------|--------|------------|
| Net frontage            | 12.27m | 40'3"      |
| Internal width at front | 11.43m | 37'6"      |
| Internal width at rear  | 12.55m | 41'2"      |
| Shop depth              | 23.32m | 76'6"      |
| Built depth             | 26.5m  | 86'11"     |
| Site depth              | 26.98m | 88'6"      |
| Ground floor sales      | 277sqm | 2982 sq ft |
| ITZA                    |        | 1438 units |
| Ground floor Storage    | 27sqm  | 293 sq ft  |
| First floor Ancillary   | 269sqm | 2895 sq ft |