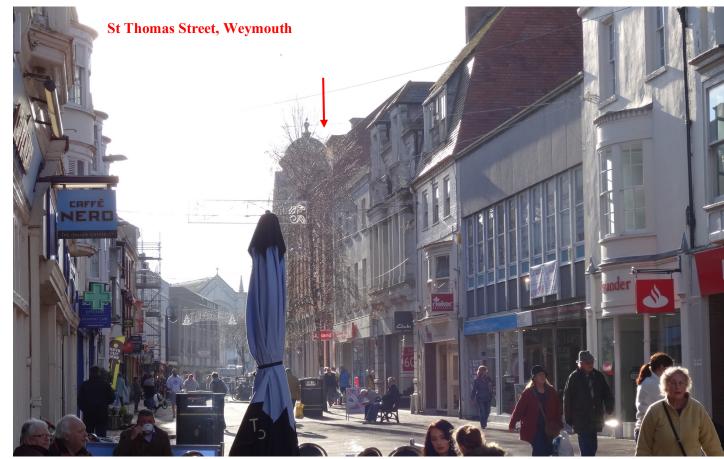

## **Situation**

The property is located in the busy section of St Thomas Street close to The Bond Street scheme and immediately adjacent to The Old Post Office scheme which is in the process of being redeveloped to create two large A3 units.